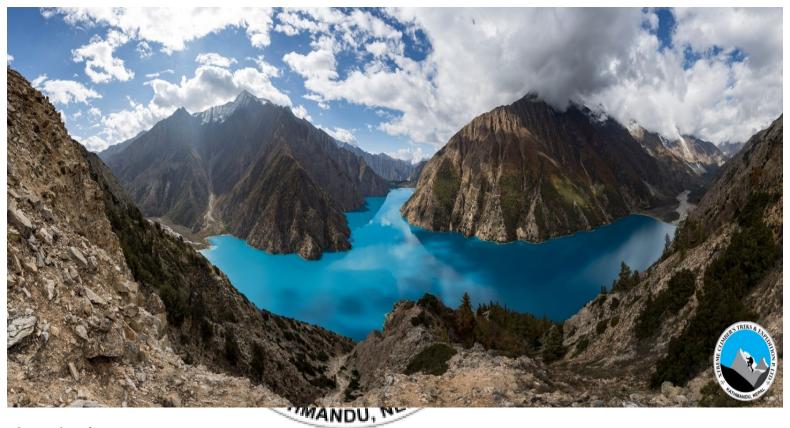

## Introduction

Shey Phoksundo Helicopter Tour into remote far western region of Nepal. One of the most beautiful Helicopter Flights. Dolpo Region with panoramic snow capped Mountain and various kinds of landscape. Phoksundo Lake majestic region of Dolpo. This remote area, made famous by Peter Matthiessen's book "The Snow Leopard", Open to trekkers since 1989. thus making it a must visit destination. Dolpo has been captured beautifully on film by the renowned director Eric Valli in his movie "Caravan". Phoksundo Lake, is an alpine freshwater oligotrophic lake in Nepal's Shey Phoksundo National Park, located at an elevation of 3,611.5 m above sea level in the Dolpa District. Phoksundo Lake is sacred to Buddhists and followers of the Bonpo religion. This relatively easy trek involves no high passes, and winds through Himalayan forests and traditional Tibetan villages.one of the most beautiful natural destinations in Nepal.