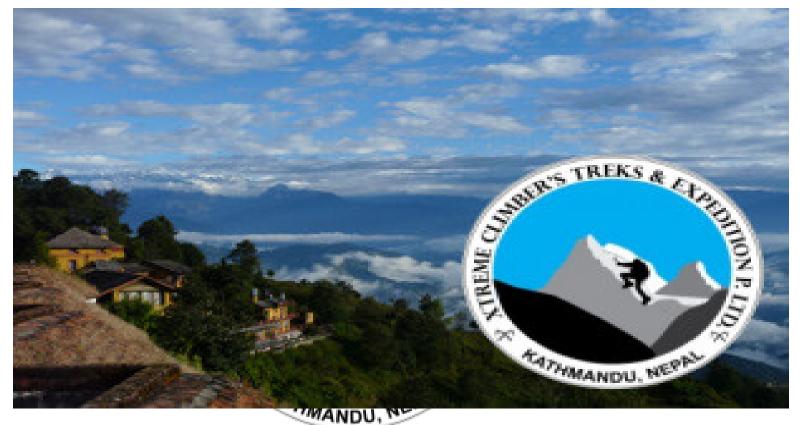

## Introduction

Nagarkot is situated east of the Kathmandu Valley at an elevation of about 1800 meters (5,904ft). This spot is popular for mountain views particularly at sunrise and sunset. Among the 25 mountains above 6000 meters (19,680ft), Annapurna (8091m/ 26,545ft), Manasalu (8165m/ 26,781ft), Ganesh Himal (7446m/ 24,422ft) and Lantang lirung (7245m/ 23,763ft) can be seen. This is also a one day trip from Kathmandu.